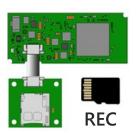

## Micro SD Breakout Board For ATOMAS Modules

The ATOMAS SDIO breakout board is a micro SD add-on board designed for use with the ATOMAS-MICRO and ATOMAS-MINI encoders. This optional module brings edge recording support to your design by adding support for a removable micro SD memory card.

## **Enabling Edge Recording**

The ATOMAS SDIO breakout board is designed to interface with the ATOMAS encoder modules in order to provide a compact removable micro SD storage option. Adding this breakout board enables use of the ATOMAS's internal video edge recording functions.