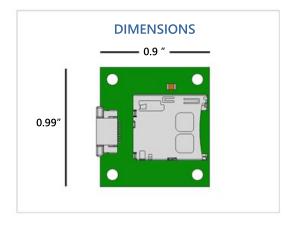

S SDIO breakout board is a micro SD add-on board designed for use with the ATOMAS-MICRO and ATOMAS-MINI encoders. This optional module brings edge recording support to your design by adding support for a removable micro SD memory card.



## **Features**

- Support for micro SD memory card format
- Direct connect to ATOMAS encoder modules
- Miniaturized form factor

## **Enabling Edge Recording**

The ATOMAS SDIO breakout board is designed to interface with the ATOMAS encoder modules in order to provide a compact removable micro SD storage option. Adding this breakout board enables use of the ATOMAS's internal video edge recording functions.



## **Target Applications**

- Video surveillance cameras
- Industrial image processing
- Handheld or mobile devices
- UAV / military applications