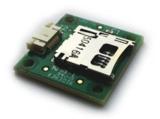

## Micro SD Breakout Board For ATOMAS Modules

The ATOMAS SDIO breakout board is a micro SD add-on board designed for use with the ATOMAS-MICRO and ATOMAS-MINI encoders. This optional module brings edge recording support to your design by adding support for a removable micro SD memory card.

## **Enabling Edge Recording**

The ATOMAS SDIO breakout board is designed to interface with the ATOMAS encoder modules in order to provide a compact removable micro SD storage option. Adding this breakout board enables use of the ATOMAS's internal video edge recording functions.